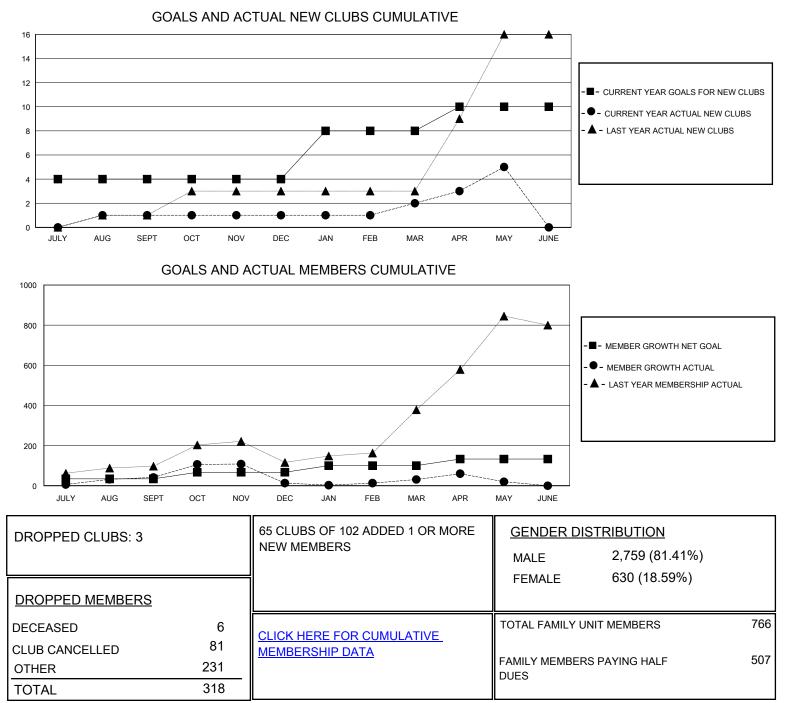

## District 315B4

Results as of: 5/31/2024

| GMT:                  | LOCATION REP OF BANGLADESH |           |               |                       |                        |                         | GMT CA                                             |
|-----------------------|----------------------------|-----------|---------------|-----------------------|------------------------|-------------------------|----------------------------------------------------|
| Clubs                 |                            |           |               | Members               |                        |                         |                                                    |
| RESULTS FOR 2023-2024 |                            |           |               | RESULTS FOR 2023-2024 |                        |                         |                                                    |
| QUARTER               | NEW CLUB GOAL              | NEW CLUBS | DROPPED CLUBS | QUARTER               | BER GROWTH NET<br>GOAL | MEMBER GROWTH<br>ACTUAL | DROPPED<br>MEMBERS ACTUAL<br>(including transfers) |
| JULY/AUG/SEPT         | 4                          | 1         | 1             | JULY/AUG/SEPT         | 34                     | 93                      | 37                                                 |
| OCT/NOV/DEC           | 0                          | 0         | 1             | OCT/NOV/DEC           | 33                     | 102                     | 123                                                |
| JAN/FEB/MAR           | 4                          | 1         | 1             | JAN/FEB/MAR           | 33                     | 60                      | 42                                                 |
| APR/MAY/JUNE          | 2                          | 3         | 0             | APR/MAY/JUNE          | 33                     | 113                     | 117                                                |